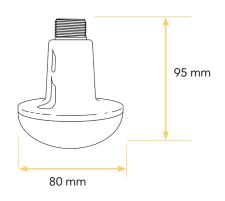

rs                       |
| Application                | Poultry - Ducks - Turkey      |

| Product<br>number | Power<br>Consumption | Light<br>output | Efficacy | Light colour<br>(CCT) | Dim range | CRI  | Flicker-free | Made in |
|-------------------|----------------------|-----------------|----------|-----------------------|-----------|------|--------------|---------|
| 7449              | 6.3W                 | 775lm           | 123lm/W  | 3000K                 | 2-100 %   | > 80 | Yes          | China** |

#### Accesories





AC Connection cable 0.6m

HATO junction box

### **Optional accesories**



HATO 230 DIMMER (Phase dimming)

 $^{\ast}$  Lifetime definition & measurement available upon request

\*\*Made in NL also available on request.



Datasheet

# **PICA**

# Dimensions



## Installation example



Light spread



Spectrum



### Markings



\* Protection test against penetration of water IPX7

(protect against the effect of immersion between 15cm and 1 meter)



HATO BV Handelsstraat 31, NL-6135 KK Sittard www.hato.lighting info@hato.lighting