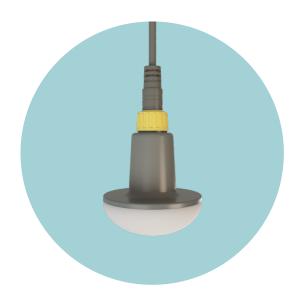

# **PICA**

The PICA is HATO's affordable LED lighting solution that meets the HATO quality standards. It is specially designed for those who want to start with professional poultry lighting.

Our PICA improves life for both farmers and poultry in multiple ways. As a result it reduces costs and improves farm performance.

| Operating voltage          | 220 - 240 VAC                 |
|----------------------------|-------------------------------|
| Operating frequency        | 50-60 Hz                      |
| Expected average lifetime* | 35,000 h                      |
| Dimmable                   | Yes, phase dimming            |
| Operating temperature      | -10°C (14°F) ~ +40°C (104°F)  |
| Storage temperature        | -25°C (-13°F) ~ +80°C (176°F) |
| Nett weight                | 80 gr / 0.18 lbs              |
| Cover Material             | Impact resistant PMMA         |
| Base Material              | ABS                           |
| Warranty                   | 2 Years                       |
| Application                | Poultry - Ducks - Turkey      |

| Product<br>number | Power<br>Consumption | Light<br>output | Efficacy | Light colour<br>(CCT) | Dim range | CRI  | Flicker-free | Made in |
|-------------------|----------------------|-----------------|----------|-----------------------|-----------|------|--------------|---------|
| 7449              | 6.3W                 | 775lm           | 123lm/W  | 3000K                 | 2-100 %   | > 80 | Yes          | China** |