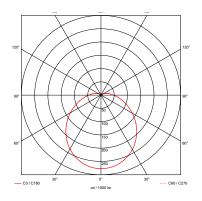

| Poultry - Ducks - Turkey      |

| Product<br>number | Power<br>Consumption | Light<br>output | Efficacy | Light colour<br>(CCT) | Dim range | CRI  | Flicker-free | Made in |
|-------------------|----------------------|-----------------|----------|-----------------------|-----------|------|--------------|---------|
| 7449              | 6.3W                 | 775lm           | 123lm/W  | 3000K                 | 2-100 %   | > 80 | Yes          | China** |

#### Accesories





AC Connection cable 0.6m

HATO junction box

### **Optional accesories**



HATO 230 DIMMER (Phase dimming)

 $^{\ast}$  Lifetime definition & measurement available upon request

\*\*Made in NL also available on request.



Datasheet

# **PICA**

# Dimensions



## Installation example



Light spread



Spectrum



### Markings



\* Protection test against penetration of water IPX7

(protect against the effect of immersion between 15cm and 1 meter)



HATO BV Handelsstraat 31, NL-6135 KK Sittard www.hato.lighting info@hato.lighting