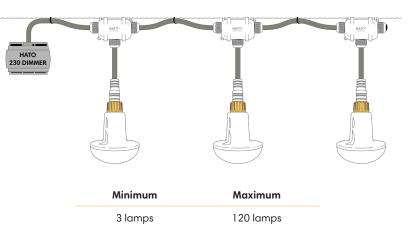

| Application                | Poultry - Ducks - Turkey      |

| Product<br>number | Power<br>Consumption | Light<br>output | Efficacy | Light colour<br>(CCT) | Dim range | CRI  | Flicker-free | Made in |
|-------------------|----------------------|-----------------|----------|-----------------------|-----------|------|--------------|---------|
| 7449              | 6.3W                 | 775lm           | 123lm/W  | 3000K                 | 2-100 %   | > 80 | Yes          | China** |

#### Accesories





AC Connection cable 0.6m

HATO junction box

### **Optional accesories**



HATO 230 DIMMER (Phase dimming)

 $^{\ast}$  Lifetime definition & measurement available upon request

\*\*Made in NL also available on request.



Datasheet

# **PICA**

# Dimensions



## Installation example



Light spread



Spectrum



### Markings



\* Protection test against penetration of water IPX7

(protect against the effect of immersion between 15cm and 1 meter)



HATO BV Handelsstraat 31, NL-6135 KK Sittard www.hato.lighting info@hato.lighting