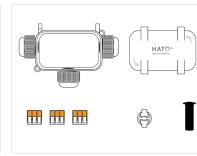

| -25°C (-13°F) ~ +80°C (176°F) |
| Nett weight                | 80 gr / 0.18 lbs              |
| Cover Material             | Impact resistant PMMA         |
| Base Material              | ABS                           |
| Warranty                   | 2 Years                       |
| Application                | Poultry - Ducks - Turkey      |

| Product<br>number | Power<br>Consumption | Light<br>output | Efficacy | Light colour<br>(CCT) | Dim range | CRI  | Flicker-free | Made in |
|-------------------|----------------------|-----------------|----------|-----------------------|-----------|------|--------------|---------|
| 7449              | 6.3W                 | 775lm           | 123lm/W  | 3000K                 | 2-100 %   | > 80 | Yes          | China** |

#### Accesories





AC Connection cable 0.6m

HATO junction box

### **Optional accesories**



HATO 230 DIMMER (Phase dimming)

 $^{\ast}$  Lifetime definition & measurement available upon request

\*\*Made in NL also available on request.



Datasheet

# **PICA**

# Dimensions



## Installation example



Light spread



Spectrum



### Markings



\* Protection test against penetration of water IPX7

(protect against the effect of immersion between 15cm and 1 meter)



HATO BV Handelsstraat 31, NL-6135 KK Sittard www.hato.lighting info@hato.lighting