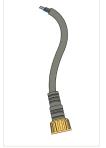

| -25°C (-13°F) ~ +80°C (176°F) |
| Nett weight                | 80 gr / 0.18 lbs              |
| Cover Material             | Impact resistant PMMA         |
| Base Material              | ABS                           |
| Warranty                   | 2 Years                       |
| Application                | Poultry - Ducks - Turkey      |

| Product<br>number | Power<br>Consumption | Light<br>output | Efficacy | Light colour<br>(CCT) | Dim range | CRI  | Flicker-free | Made in |
|-------------------|----------------------|-----------------|----------|-----------------------|-----------|------|--------------|---------|
| 7449              | 6.3W                 | 775lm           | 123lm/W  | 3000K                 | 2-100 %   | > 80 | Yes          | China** |

#### Accesories





AC Connection cable 0.6m

HATO junction box

### **Optional accesories**



HATO 230 DIMMER (Phase dimming)

 $^{\ast}$  Lifetime definition & measurement available upon request

\*\*Made in NL also available on request.



Datasheet

# **PICA**

# Dimensions



## Installation example



Light spread



Spectrum



### Markings



\* Protection test against penetration of water IPX7

(protect against the effect of immersion between 15cm and 1 meter)



HATO BV Handelsstraat 31, NL-6135 KK Sittard www.hato.lighting info@hato.lighting