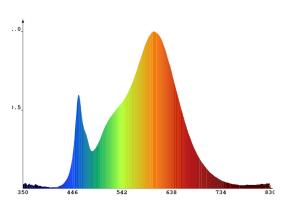

| Poultry - Ducks - Turkey      |

| Product<br>number | Power<br>Consumption | Light<br>output | Efficacy | Light colour<br>(CCT) | Dim range | CRI  | Flicker-free | Made in |
|-------------------|----------------------|-----------------|----------|-----------------------|-----------|------|--------------|---------|
| 7449              | 6.3W                 | 775lm           | 123lm/W  | 3000K                 | 2-100 %   | > 80 | Yes          | China** |

#### Accesories





AC Connection cable 0.6m

HATO junction box

### **Optional accesories**



HATO 230 DIMMER (Phase dimming)

 $^{\ast}$  Lifetime definition & measurement available upon request

\*\*Made in NL also available on request.



Datasheet

# **PICA**

# Dimensions



## Installation example



Light spread



Spectrum



### Markings



\* Protection test against penetration of water IPX7

(protect against the effect of immersion between 15cm and 1 meter)



HATO BV Handelsstraat 31, NL-6135 KK Sittard www.hato.lighting info@hato.lighting